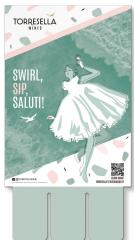

#### 1 GLORIFII

 1 Case Glorifier
 12" W x 23.5" L (2"- fold from top)

TORRESELLA WIRES SWIRL, SIP, SALUTI!