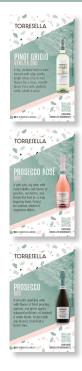

## FLOW SHELF TALKERS

- 3" W x 3.75" L
   (.75"- fold from top)
- Each QR code leads to the wine's product page.

<section-header>

Find our print-ready shelf talker files at SantaMargheritaUSA.com/trade-resources/torresella/