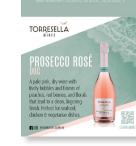

#### 🖪 🗿 @TORRESELLAWINE TORRESELLAWINES.COM

A dry, mediumbodied wine framed with crisp acidity, bright citrus & fresh fruit flavors for a clean, smooth finish. Pairs with shellfish, sushi, salads & pizza. A pale pink, dry wine with lively bubbles and flavors of peaches, red berries, and florals that lead to a clean, lingering finish. Perfect for seafood, chicken & vegetarian dishes. A versatile sparkling wine with flavors of fresh peaches, apricots, and green apples, balanced with hints of almonds & white florals. Perfect with any dessert, fresh fruit & french fries.

TORRESELLA

PROSECCO DOC ROSÉ