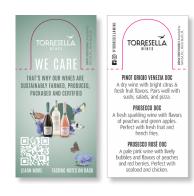

## SHELF TALKERS

- 3" W x 3.75" L (.75"- fold from top)
- 1 Sustainability Shelf Talker
- 3 Wine-Specific Shelf Talkers with Tasting Notes

A dry, medium-bodied wine framed with crisp acidity, bright citrus & fresh fruit flavors for a clean, smooth finish. Pairs with shellfish, sushi, salads & pizza.

A versatile sparkling wine with flavors of fresh peaches, apricots, and green apples, balanced with hints of almonds & white florals. Perfect with any dessert, fresh fruit & french fries.

A pale pink, dry wine with lively bubbles and flavors of peaches, red berries, and florals that lead to a clean, lingering finish. Perfect for seafood, chicken & vegetarian dishes.