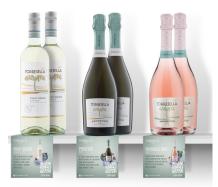

# TORRESELLA WINES

### CASE SLEEVES

- 1 Case Sleeve for Pinot Grigio 47.9" W x 36.6" L
- 1 Case Sleeve for Sparkling Wines 55.9" W x 37.8" L
- Holds three cases of wine