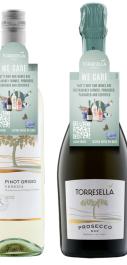

#### DOUBLE-SIDED NECKERS

- 2.25" W x 4.5" L (1.5"- fold from top)
- · Back of each necker includes the tasting notes for all three wines.