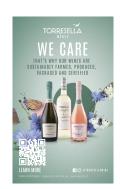

## COLD BOX CLINGS

- 3" x 5"
- 100% recyclable, repositionable, and reusable material.