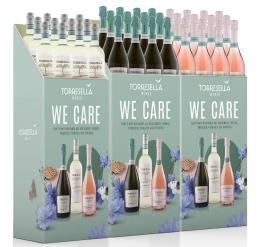

### CASE SLEEVES

- 1 Case Sleeve for Pinot Grigio 47.9" W x 36.6" L
- 1 Case Sleeve for Sparkling Wines 55.9" W x 37.8" L
- Holds three cases of wine