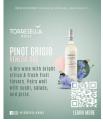

## SHELF TALKERS

- 3" W x 3.75" L (.75"- fold from top)
- 1 Sustainability Shelf Talker
- 3 Wine-Specific Shelf Talkers with Tasting Notes

A dry, medium-bodied wine framed with crisp acidity, bright citrus & fresh fruit flavors for a clean, smooth finish. Pairs with shellfish, sushi, salads & pizza.