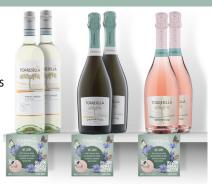

### CASE SLEEVES

- 1 Case Sleeve for Pinot Grigio 47.9" W x 36.6" L
- 1 Case Sleeve for Sparkling Wines 55.9" W x 37.8" L
- Holds three cases of wine