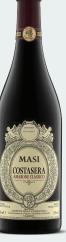

## MASI COSTASERA 2016

Amarone della Valpolicella Classico DOCG

I love the semidried, cranberry-like fruit base to the aromas, decorated by notes of very dark chocolate and coffee bean. Medium-to full-bodied with a very silky, refined feel to the palate. Tight bead of super clean fruit and fine, polished tannins. Long yet tight, crystal-clear finish that lingers. Exquisite Amarone.