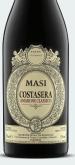

## MASI COSTASERA 2016

Amarone della Valpolicella Classico DOCG

I love the semidried, cranberry-like fruit base to the aromas, decorated by notes of very dark chocolate and coffee bean. Medium-to full-bodied with a very silky, refined feel to the palate. Tight bead of super clean fruit and fine, polished tannins. Long yet tight, crystal-clear finish that lingers. Exquisite Amarone.