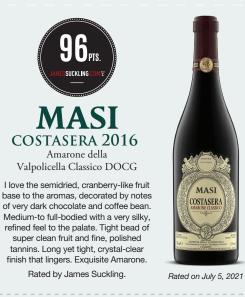

## MASI COSTASERA 2016

Amarone della Valpolicella Classico DOCG

I love the semidried, cranberry-like fruit base to the aromas, decorated by notes of very dark chocolate and coffee bean. Medium-to full-bodied with a very silky, refined feel to the palate. Tight bead of super clean fruit and fine, polished tannins. Long yet tight, crystal-clear finish that lingers. Exquisite Amarone.

Rated by James Suckling.

Rated on July 5, 2021

Please Drink Our Wines Responsibly.