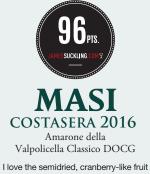

## MASI COSTASERA 2016

Amarone della Valpolicella Classico DOCG

I love the semidried, cranberry-like fruit base to the aromas, decorated by notes of very dark chocolate and coffee bean. Medium-to full-bodied with a very silky, refined feel to the palate. Tight bead of super clean fruit and fine, polished tannins. Long yet tight, crystal-clear finish that lingers. Exquisite Amarone.