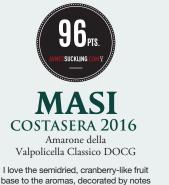

## MASI COSTASERA 2016 Amarone della Valpolicella Classico DOCG

I love the semidried, cranberry-like fruit base to the aromas, decorated by notes of very dark chocolate and coffee bean. Medium-to full-bodied with a very silky, refined feel to the palate. Tight bead of super clean fruit and fine, polished tannins. Long yet tight, crystal-clear finish that lingers. Exquisite Amarone.